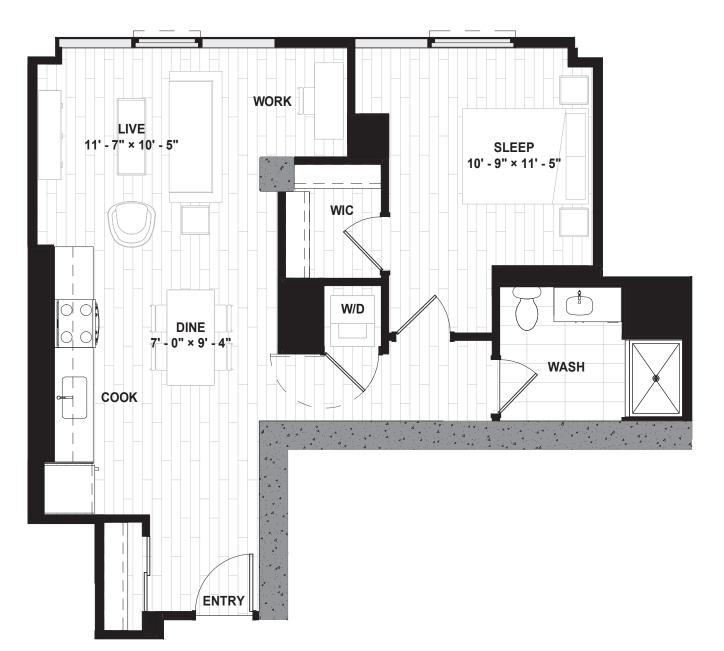

FULTON MARKET

**1** BEDROOM / 1 BATH 753 sq ft

FLOORS 5-15





## FULBRIX APARTMENTS

160 N Elizabeth, Chicago IL 60607 312-698-0160 Fulbrix.com @FulbrixFultonMarket

Professionally Managed by Lincoln Property Residential. All floor plans are artists renderings for illustrative purposes and may not be to scale. All dimensions and distances are approximate and may vary. All photos and views are approximate representations and may not depict actual product. Not all features are available in every apartment. All specifications, availability, and pricing are subject to change. 
a to b to scale. All dimensions and distances are approximate and may vary. All photos and views are approximate and may not depict actual product. Not all features are available in every apartment. All specifications, availability, and pricing are subject to change.