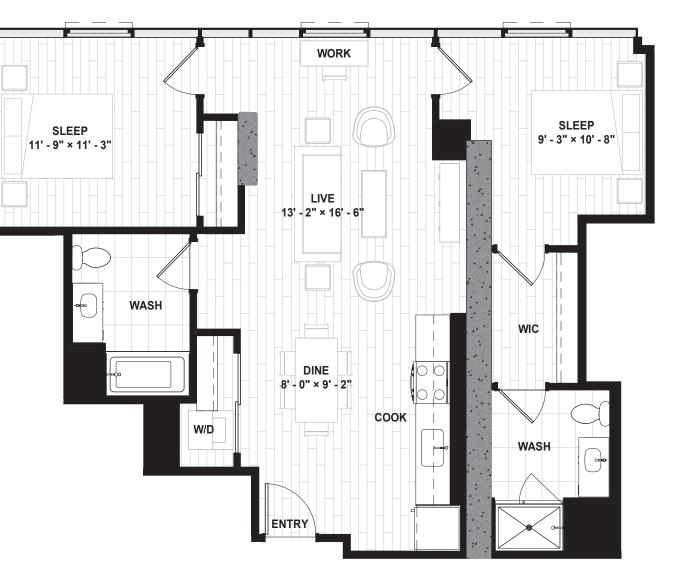

FULTON MARKET

**2B** 

2 BEDROOM / 2 BATH 999 sq ft Private Terrace on 4th Floor

FL00RS 4-15