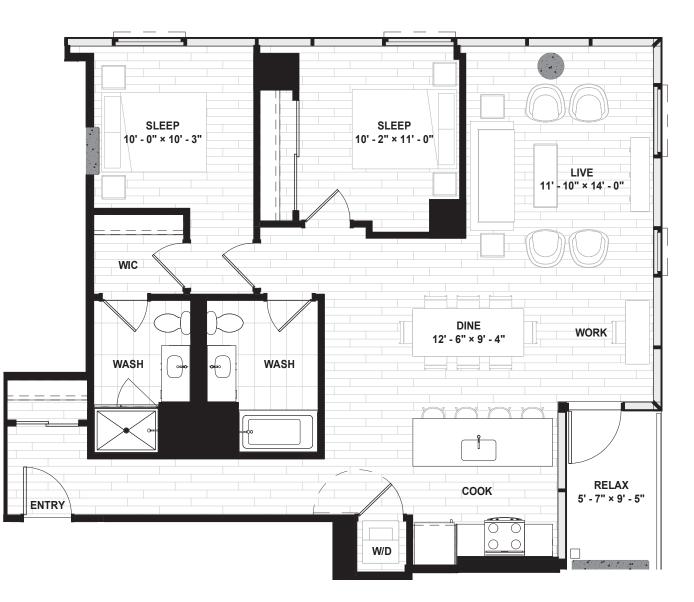

**2G** 

2 BEDROOM / 2 BATH 1,147 sq ft Balcony on 17th-26th Floors Private Terrace on 16th Floor

FL00RS 16-26